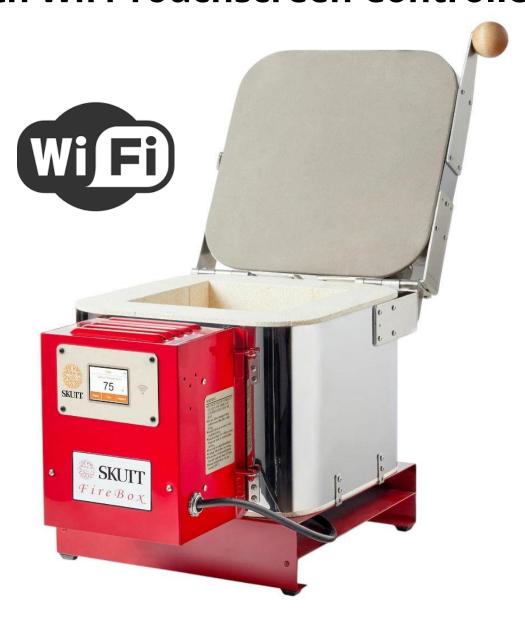

# FireBox Electric Kiln with WiFi Touchscreen Controller

**Compact & Versatile Tabletop Kiln** 

Looking for a small yet powerful **electric tabletop kiln** for ceramics, glass fusing, or metal clay? The FireBox 8x4 and FireBox 8x6 are designed for precision, ease of use, and efficiency—perfect for hobbyists, studios, and professionals alike.

#### **Stay Cool Handle**

Safety first! The **wooden handle** remains cool to the touch—even at peak temperatures—so you can safely open the lid when needed.

#### **Lid Opens Over 90 Degrees**

The **lid opens past 90 degrees**, ensuring it stays out of the way while loading and unloading your projects. Simple, practical, and efficient!