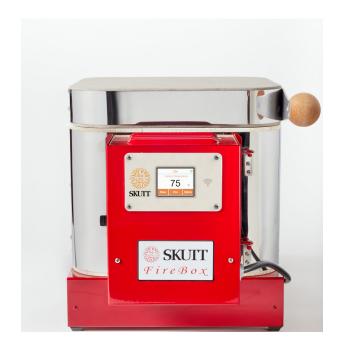

# Now Available

After years of customer feedback, we're bringing touchscreen convenience to our smaller kiln models. The new Mini Touchscreen Controller is available on Skutt Firebox, GlazeTech, and HotStart kilns.

### Ceramic/Glass Kilns:

FireBox 8x6 Firebox 8x4