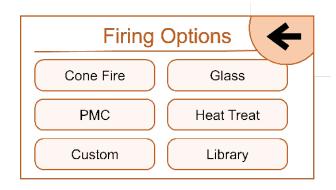

# **Enhanced Firing Options**

Each firing program is easily customizable with settings like Preheat, Firing Speed (Slow, Medium-Slow, Medium, or Fast), and Hold Time at peak temperature. The Delay Start feature also allows you to schedule your firing for a later time, adding flexibility to your workflow.

ConeFire - All the features of our larger controllers, with easy-edit screens and real-time data display.

Glass Fire - Tailored programs for glasswork, with new options like casting, slumping, and fusing.

Precious Metal Clay (PMC) - Firing options for gold, silver, and copper projects.

Heat Treat - Perfect for metalwork, with custom tempering and annealing programs.

Custom - Save up to 30 unique firing schedules to fit your creative needs.

Library - Access preloaded options.