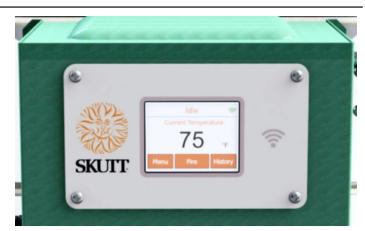

Upgrade kits (instructions included) are also available for existing units, making it easy to

add this innovative control to your current kiln.

Touchscreen convenience Like your smartphone, the Mini Touchscreen navigates with a touch on a 2" customizable color screen. Add a personal touch to your kiln!

Stay Connected with Wi-Fi Built-in Wi-Fi means free firmware updates, giving you a kiln controller that evolves with you.

Remote Monitoring with Our App Similar to our KMT/GMT Controller, a free app works with Wi-Fi, allowing you to monitor kiln temperature and status from anywhere. Skip the cross-town trips—stay connected remotely!